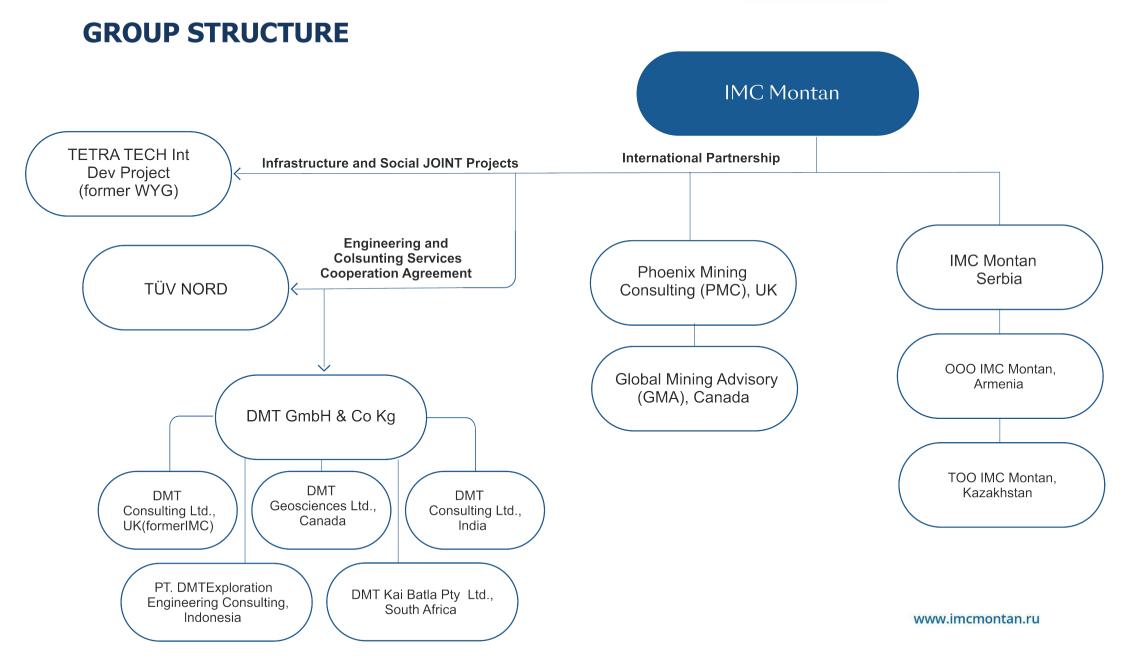

Area of activities: all solid minerals.

Main services: mine audit, engineering and technical consulting

The history of IMC Montan dates back to 1947 and is associated with development of the coal industry in the UK, and later of a range of almost all solid minerals worldwide. In 1992, with development of international consulting, the Group established an office in Moscow. For further IMC development in the early 2000s a consortium of DMT GmbH &Co Kg (Germany, dates back to 1737) and WYG International (UK, dates back to 1970, currently Tetra Tech Project International) was formed, and a single international brand IMC Montan was created. Both participants are major international engineering consultancies. Cooperation between international companies is based on Consortium principle.